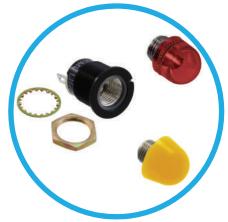

## CLIPLITE Midget Flange Relampable Indicator Lights

Midget Flange Indicator Lights are versatile, industry standard, front panel indicator lights capable of accepting any T-1 3/4 midget flange base lamp. These high quality indicators provide reliable service in a vast array of commercial and military applications (conforming to MIL-L-3661). Lamps are easily replaced from the front panel. These indicator lights are available in both a standard configuration and a watertight configuration providing reliable status indication in the most demanding of environments. The lamp is not included with this indicator light; please order the required lamp separately.