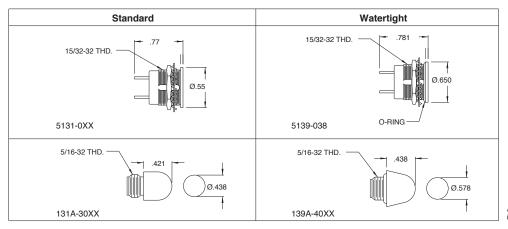

## **Panel Mount Indicator Specifications**

| Mounting Hole:           | .484", 5131 Type has a keyed flange anti-rotation feature,                   |  |
|--------------------------|------------------------------------------------------------------------------|--|
| 3                        | 5139 Type features a flat "D" hole mounting                                  |  |
| Mounting Centers:        | .750"                                                                        |  |
| Maximum Panel Thickness: | : 5131 type: .265", 5139 type: .188"                                         |  |
| Housing/Material:        | Black anodized aluminum (suffix -038). Clear anodized aluminum (suffix -032) |  |
| Lugs:                    | Brass, center contact terminal marked +                                      |  |
| Hex Nut:                 | Cadmium plated steel                                                         |  |
| Lockwasher:              | Cadmium plated steel                                                         |  |
| Lens:                    | Lexan                                                                        |  |
| Lens Shank:              | Nickel plated brass                                                          |  |
| Electrical rating:       | 30 Volts, up to 1.26 Watt, 0.5A max. current.                                |  |

All dimension